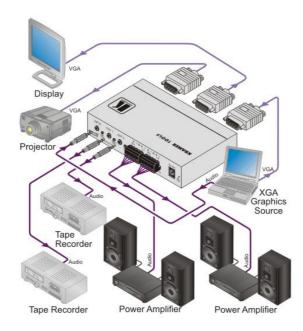

## **VP-200AK**

1:2 Computer Graphics Video & Stereo Audio Distribution Amplifier | VGA/UXGA - 15-pin HD

The VP-200AK is a high-performance distribution amplifier for computer graphics video signals, with resolutions up to and exceeding UXGA, and unbalanced stereo audio. It takes a computer graphics video and stereo audio input and outputs two computer graphics video, two balanced, and two unbalanced stereo audio signals